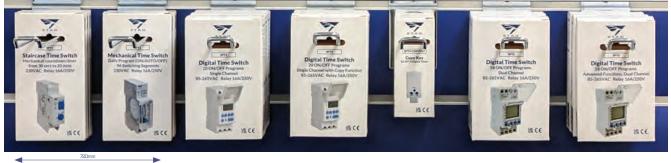

### Mechanical & Digital Time Switches 🔻 Slatwall Display

If space is limited the new Mechanical & Digial Time Switches Slatwall Display will enable you to offer the complete range of Stag Electrical Time Switches for the maximum impact on your bottom line.

## Mechanical & Digital Time Switches

Perfect timing from Stag Electrical

IP68 Waterproof Conenctors