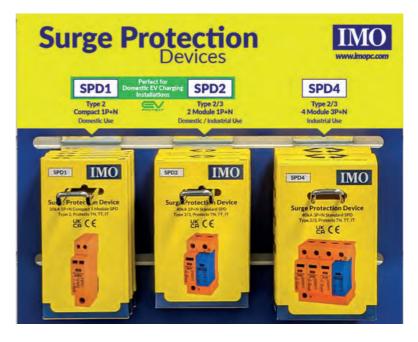

### **Surge Protection Devices Slatwall Display**

Introducing the IMO Surge Protection Device range in a standalone slatwall display-featuring our most popular and widely-used models!

Ideal for trade counters with limited space or those ready to expand beyond the Control Centre lineup, this compact solution offers maximum impact in a minimal footprint.