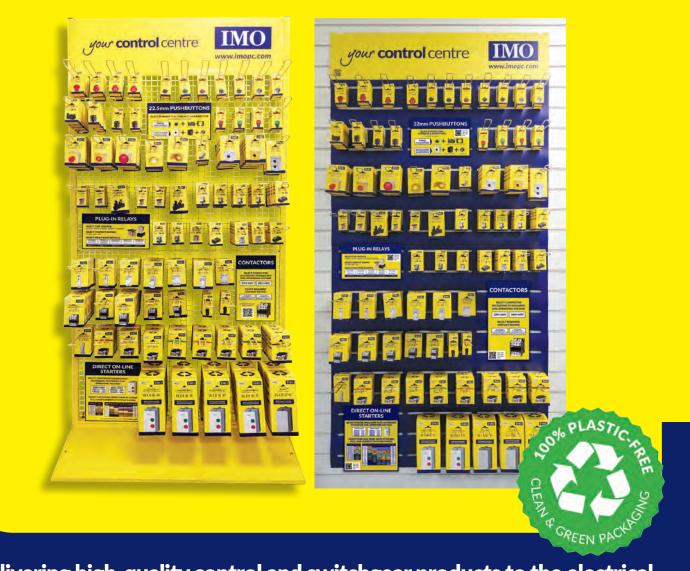

### **Extensive Product Range**

Access over 15.000 industrial control and automation solutions to meet every need.

| your control centre IMO |
|-------------------------|
|                         |
|                         |
|                         |
| Stand Dimensions:       |

The Classic Free-Standing Merchandising Display from IMO was the first of its kind in the UK, transforming the wholesale market by giving wholesalers a dedicated space to showcase the most popular, fast-moving control and switchgear products. Now, 45 years on, the Control Centre stand remains a trusted choice, found in over 400 electrical trade counters across the UKand installations in Australia and the USA.

The IMO Control Centre is available in two formats: a versatile free-standing display or a slatwall configuration, each with two product profiles that can be used together or individually to suit your needs. Each profile includes a curated selection of control and switchgear products, product information, and selection boards-everything needed to start driving sales immediately.

With a proven track record, this is the most effective way to offer your customers the full range of IMO products.